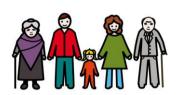

## Colour this family:

## Circle the members of your family:

This is my family: my mum, my dad, my 2 sisters and me.

This is my family: my mum, my dad, my brother, my grandma and me.