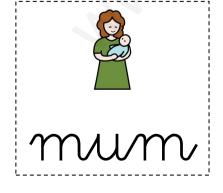

# FAMILY





family







sister



brother



baby



grandfather



grandmother



# Write the names:



family













randfather





# Write the names:





















à , l'o may maum.



A Domy dad.



→ I o my oioieo.



) . It's my backer.



\* , It's the baby.



, It's my grandmother.



1 . It's my grandjather

| Wh           | o is it?   |
|--------------|------------|
|              | ľo my mum. |
| <b>→</b>     |            |
| <b>→</b>     |            |
| <del>)</del> |            |
| <b>&gt;</b>  |            |
| <b>→</b>     |            |
|              |            |



### Cut out and make the sentence:

Who is it?







my

はっか



### Draw:

My family



### Match:















## Colour this family:























## Circle the members of your family:























This is my family: my mum, my dad, my 2 sisters and me.





This is my family: my mum, my dad, my brother, my grandma and me.