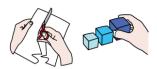

# FAMILY





family







sister



brother



baby



grandfather



grandmother



# Write the names:



family













randfather





# Write the names:





















à , l'o may maum.



A Domy dad.



→ I o my oioieo.



) . It's my backer.



\* , It's the baby.



, It's my grandmother.



1 . It's my grandjather

| Wh           | o is it?   |
|--------------|------------|
|              | ľo my mum. |
| <b>→</b>     |            |
| <b>→</b>     |            |
| <del>)</del> |            |
| <b>&gt;</b>  |            |
| <b>→</b>     |            |
|              |            |



### Cut out and make the sentence:

Who is it?







my

はっか



### Draw:

My family



### Match:















## Colour this family:























## Circle the members of your family:























This is my family: my mum, my dad, my 2 sisters and me.





This is my family: my mum, my dad, my brother, my grandma and me.